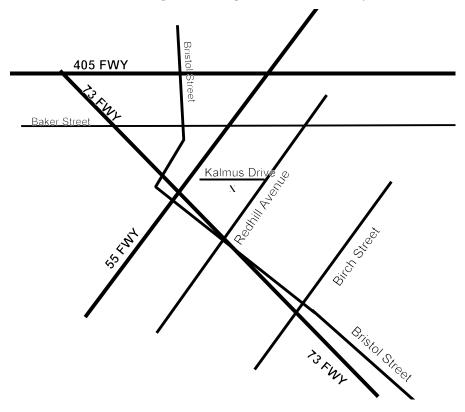

## COGNITIVE THERAPY ORANGE COUNTY

Cognitive Therapy Orange County - Costa Mesa office is located at CopperTree Business Park, 151 Kalmus Drive, Suite B/220, Costa Mesa. Major cross streets are Baker Street and Redhill Avenue. The office building "B" is on the south side of Kalmus Drive, to the right of the center driveway entrance. The complex is a series of wood shingled, one and two story buildings labeled with letters A to M. The office is in building "B", Suite B/220.

From 405 northbound Exit Bristol Street. Turn south (left) on to Bristol Street. Turn east (left) on to Baker Street. Turn south (right) on to Redhill Avenue. Turn west (right) on to Kalmus Drive. CopperTree Business Park is on the left at 151 Kalmus Drive. Building B is to the right of the center driveway entrance. Park and enter the interior lobby. Suite B/220 is upstairs on the second level.

From the 405 southbound Exit Bristol Street. Turn south (right) on to Bristol Street. Turn east (left) on to Baker Street. Turn south (right) on to Redhill Avenue. Turn west (right) on to Kalmus Drive. CopperTree Business Park is on the left at 151 Kalmus Drive. Building B is to the right of the center driveway entrance. Park and enter the interior lobby. Suite B/220 is upstairs on the second level.

From the 55 northbound Exit Baker Street. Turn west (right) on to Baker Street. Turn south (right) on to Redhill Avenue. Turn west (right) on to Kalmus Drive. CopperTree Business Park is on the left at 151 Kalmus Drive. Building B is to the right of the center driveway entrance. Park

and enter the interior lobby. Suite B/220 is upstairs on the second level.

From the 55 southbound Exit Baker Street. Turn east (left) on to Baker Street. Turn south (right) on to Redhill Avenue. Turn west (right) on to Kalmus Drive. CopperTree Business Park is on the left at 151 Kalmus Drive. Building B is to the right of the center driveway entrance. Park and enter the interior lobby. Suite B/220 is upstairs on the second level.

From the 73 northbound Exit Birch Street which will put you on Bristol Street (it runs parallel and above the 73). Continue on Bristol Street for approximately 0.25 miles to Redhill Avenue. Turn north (right) onto Redhill Avenue. Turn west (left) on to Kalmus Drive. CopperTree Business Park is on the left at 151 Kalmus Drive. Building B is to the right of the center driveway entrance. Park and enter the interior lobby. Suite B/220 is upstairs on the second level.